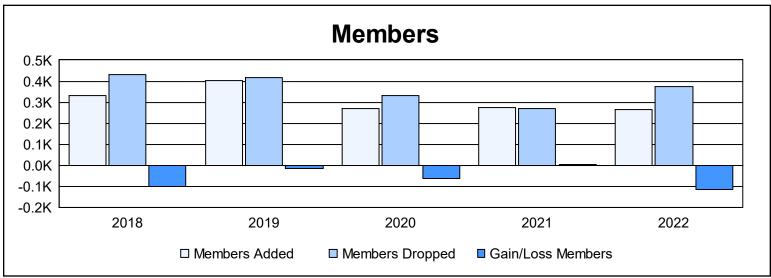

District 2 S3 As of June 2022 Cumulative

| Year      | New<br>Clubs | Dropped<br>Clubs | Gain/<br>Loss<br>Clubs | New<br>Members | Charter<br>Members | Reinstate<br>Members | Transfer<br>Members | Total<br>Member<br>Added | Total<br>Members<br>Dropped | Gain/<br>Loss<br>Members |
|-----------|--------------|------------------|------------------------|----------------|--------------------|----------------------|---------------------|--------------------------|-----------------------------|--------------------------|
| 2017-2018 | 1            | 2                | -1                     | 260            | 21                 | 28                   | 21                  | 330                      | 429                         | -99                      |
| 2018-2019 | 1            | 0                | 1                      | 343            | 26                 | 17                   | 17                  | 403                      | 417                         | -14                      |
| 2019-2020 | 0            | 3                | -3                     | 216            | 4                  | 15                   | 33                  | 268                      | 333                         | -65                      |
| 2020-2021 | 2            | 1                | 1                      | 179            | 65                 | 21                   | 9                   | 274                      | 270                         | 4                        |
| 2021-2022 | 1            | 2                | -1                     | 211            | 30                 | 9                    | 13                  | 263                      | 376                         | -113                     |
| Average   | 1            | 2                | -1                     | 242            | 29                 | 18                   | 19                  | 308                      | 365                         | -57                      |